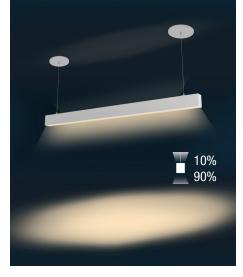

## ■ Create your own atmosphere

SLIM KOLIKA offers direct or direct/ indirect lighting, allowing precise control over the percentage of light distributed upward and downward. This flexibility makes it ideal for creating balanced, functional, or immersive atmospheres, depending on the context.

## **Direct/Indirect Light Ratio Selectable**