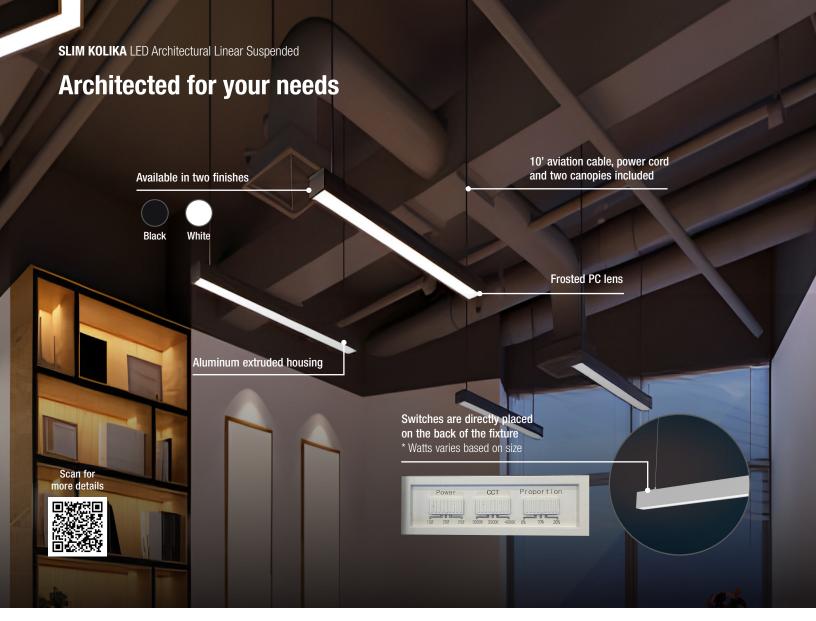

## **■ Color and Power Selectable**

Each luminaire features integrated switches for selecting color temperature (3 000/3 500/4 000 K) and wattage directly on the installation. This luminaire gives you the flexibility to meet your needs.

## **Express your creativity**

Add your personal and unique touch! Choose between the L, T, X, Y and 120° connectors for diverse design options. The row mounted bracket can also be added to create continuous rows of light, providing even more installation flexibility.