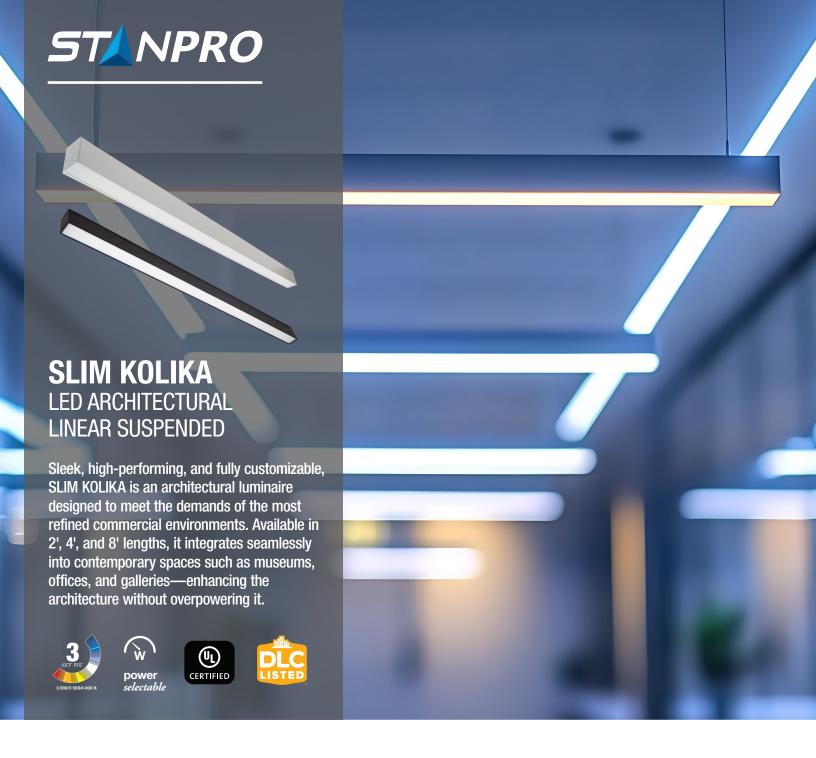

## **■ Color and Power Selectable**

Each luminaire features integrated switches for selecting color temperature (3 000/3 500/4 000 K) and wattage directly on the installation. This luminaire gives you the flexibility to meet your needs.