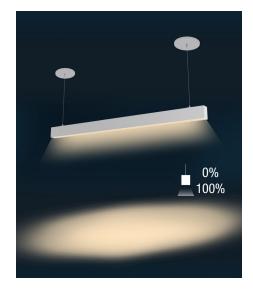

## ■ Create your own atmosphere

SLIM KOLIKA offers direct or direct/ indirect lighting, allowing precise control over the percentage of light distributed upward and downward. This flexibility makes it ideal for creating balanced, functional, or immersive atmospheres, depending on the context.

## **Direct/Indirect Light Ratio Selectable**