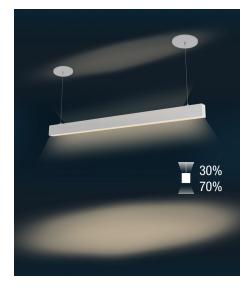

## ■ Create your own atmosphere

SLIM KOLIKA offers direct or direct/ indirect lighting, allowing precise control over the percentage of light distributed upward and downward. This flexibility makes it ideal for creating balanced, functional, or immersive atmospheres, depending on the context.

## **Direct/Indirect Light Ratio Selectable**