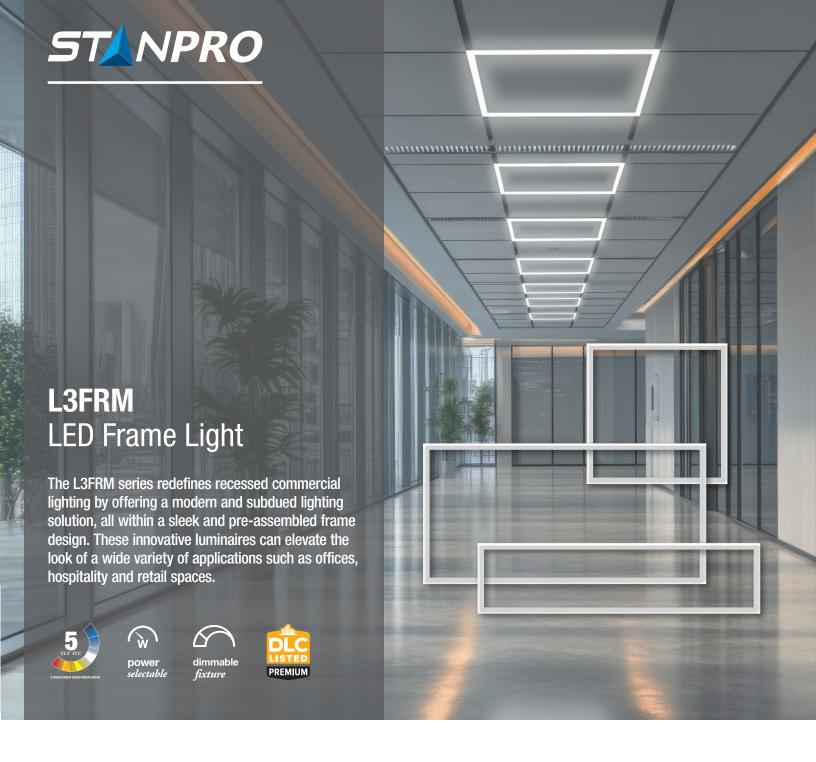

### ■ Modern and Minimalistic

Grid ceilings are instantly elevated with the modern design of the L3FRM series. Its sleek profile and clean lines bring an architectural apperance to enhance the look of any application.

### **■ Easy Installation**

The pre-assembled and lightweight aluminum frame construction is designed for a quick and efficient installation. No assembly or tile cutting required, a true time saver on the job site!

# **Features** · Frosted polycarbonate lens for a pleasant and glare-free · Lightweight and thin illumination construction - only 1" thick! • One piece frame design offers easy installation right out of the box