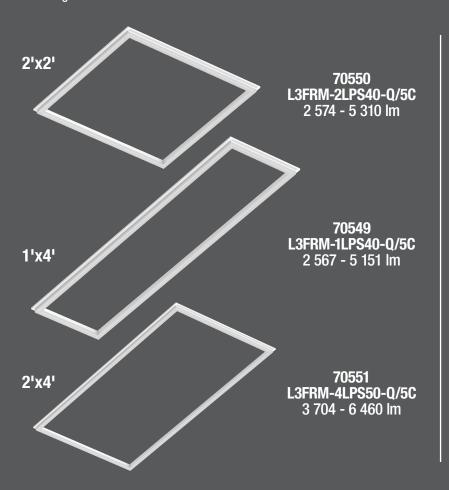

# **Available in 3 Sizes!**

All configurations are offered with 5 CCT and 5 Power Selectable and 120-347 V

Luminaire is designed to accomodate existing ceiling tiles - no tile cutting required!