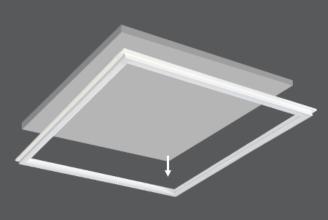

### **■ Easy Installation**

The pre-assembled and lightweight aluminum frame construction is designed for a quick and efficient installation. No assembly or tile cutting required, a true time saver on the job site!

# **Available in 3 Sizes!**

All configurations are offered with 5 CCT and 5 Power Selectable and 120-347 V

Luminaire is designed to accomodate existing ceiling tiles - no tile cutting required!