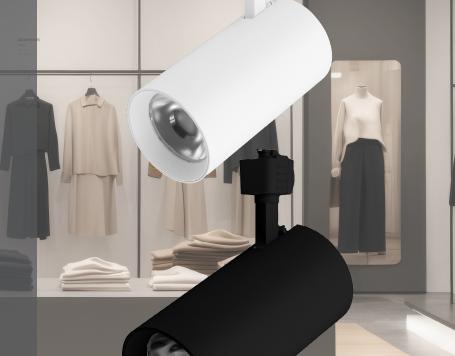

# BLOOM LED Track Head

BLOOM is ideal for accent and display lighting. It is the ultimate solution for both residential and commercial spaces. BLOOM features a clean, contemporary design that enhances the look of any space. Perfect for retail, galleries, and modern interiors where style matters as much as performance.

### Timeless design

Designed for those who demand both style and performance, Bloom delivers exceptional lumen output to brightly illuminate any space without compromising on aesthetics.