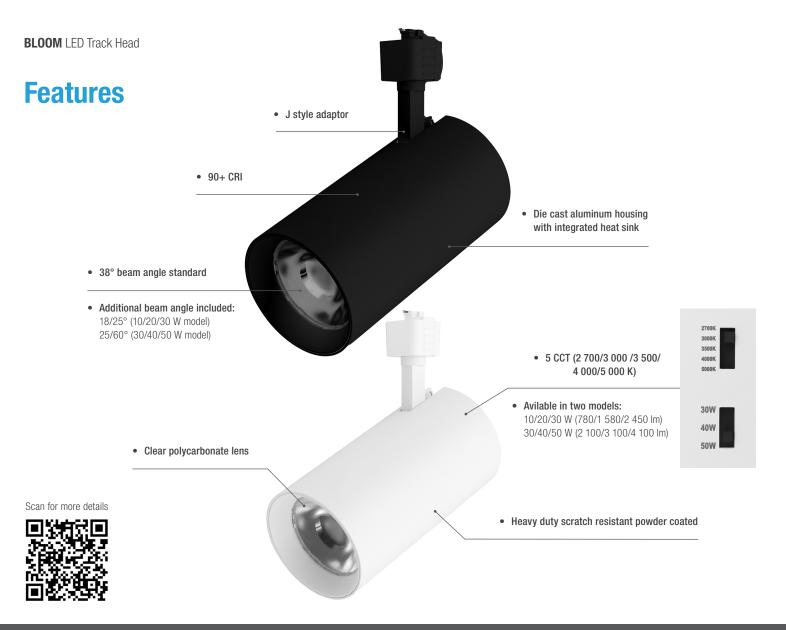

#### Color and power selectable

Bloom is available in 5 color temperature (2 700/3 000/3 500/4 000/5 000 K) and 3 power selectable, combining multiple lighting functions in a single, compact fixture. It reduces the need for multiple SKUs and allows flexibility accross different residential and commercial applications.

#### Easy installation

This LED track head comes with J style adaptor and is compatible with STJ Stanpro tracks or existing J style systems. It is easy to install and adjust the angle to personalize your lighting layout.