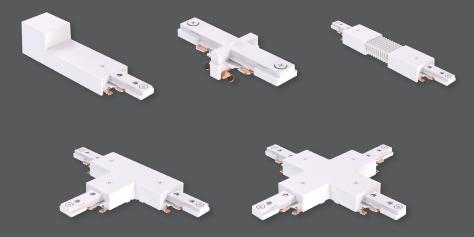

## **Compatible with STJ Stanpro tracks and track accessories**

The compatible <u>STJ Stanpro tracks</u> and <u>accessories</u> allows you to create shapes and designs to personalize the look and achieve the lighting output require. For more information, please visit our website.