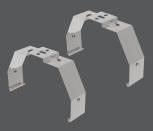

#### 90° ANGLE BRACKETS

Set of 2 pcs in stainless steel

#### **TAMPER PROOF BRACKETS**

Set of 2 pcs in stainless steel