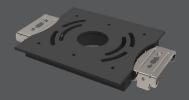

t for NSF compliant environments. Internal components are easily accessible with the stainless steel clips. Once closed, the gasketed seal keeps the LEDs and electrical components secure from environmental debris and moisture.

# **■ Easy Installation**

Designed for easy access and installation, the gear tray is attached to the lens exposing the internal components when the fixture is in open position.



# **Included with Every Luminaire!**

#### **HARDWARE KIT**

Includes watertight end caps (2pcs), watertight glands (2pcs), surface mount brackets (2pcs), V-hooks (2pcs) and mounting hardware



# ACCESSORIES (SOLD SEPARATELY)

#### 90° ANGLE BRACKETS

Set of 2 pcs in stainless steel



#### **TAMPER PROOF BRACKETS**

Set of 2 pcs in stainless steel



## **JUNCTION BOX BRACKET**

1 pc