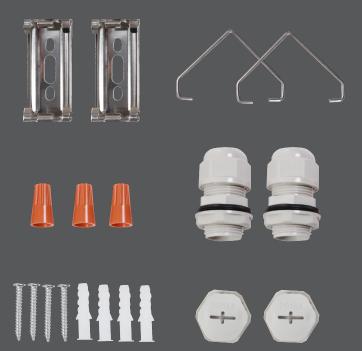

# **Included with Every Luminaire!**

#### **HARDWARE KIT**

Includes watertight end caps (2pcs), watertight glands (2pcs), surface mount brackets (2pcs), V-hooks (2pcs) and mounting hardware