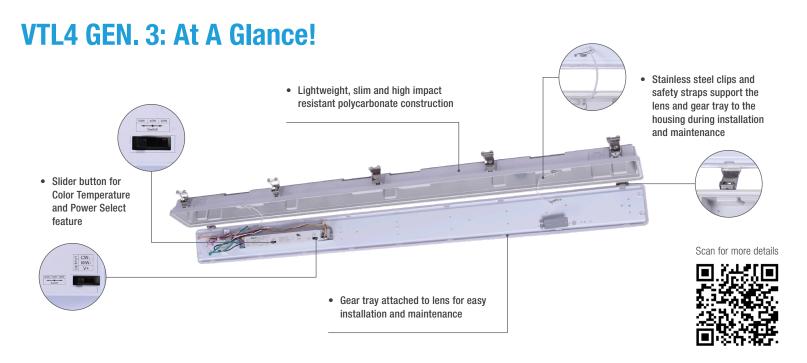

### **■ Easy Maintenance**

Smooth surfaces are easy to clean making this fixture perfect for NSF compliant environments. Internal components are easily accessible with the stainless steel clips. Once closed, the gasketed seal keeps the LEDs and electrical components secure from environmental debris and moisture.

# **■ Easy Installation**

Designed for easy access and installation, the gear tray is attached to the lens exposing the internal components when the fixture is in open position.