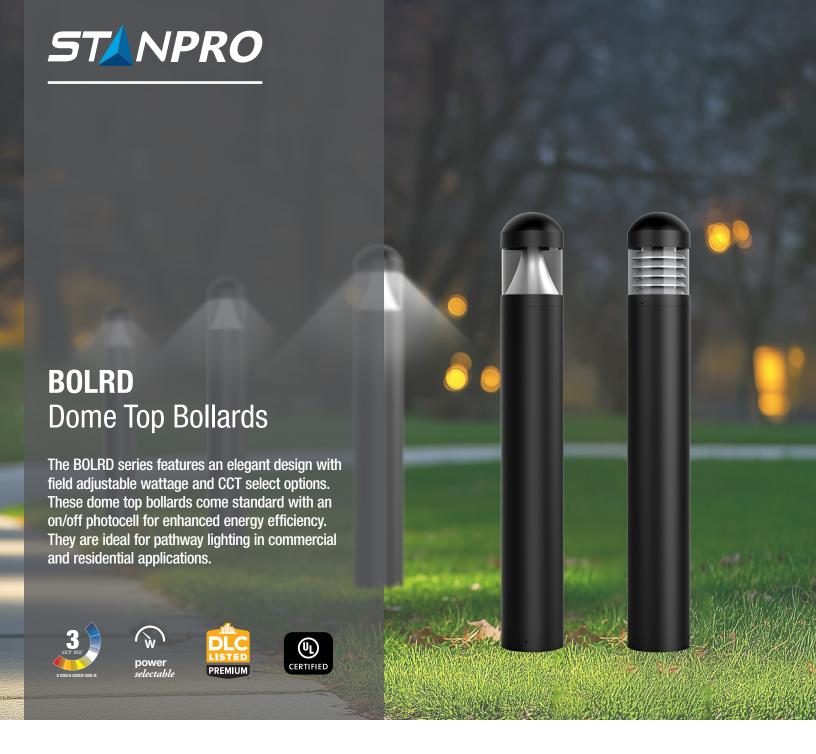

## **■ Color and Power Selectable**

An all-in-one LED security light solution offering ultimate versatility, with the ability to change the color temperature (3 000/4 000/5 000 K) as well as the lumen packages to meet the needs of a variety of products and applications. An ideal solution for reducing stocking inventory.

## Optics

Select the head of your choice to better suit your needs: louver or cone.

## **■** Photocell included

An on-off photocell is integrated inside the luminaire and can be easily enabled.