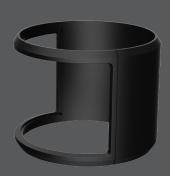

## Accessories

(sold separately)

70295: 180 deg. Glareshield

70297: 6in Anchor bolt kit