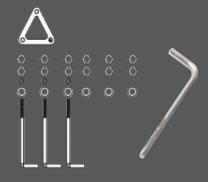

## Accessories

(sold separately)

70295: 180 deg. Glareshield

70297: 6in Anchor bolt kit