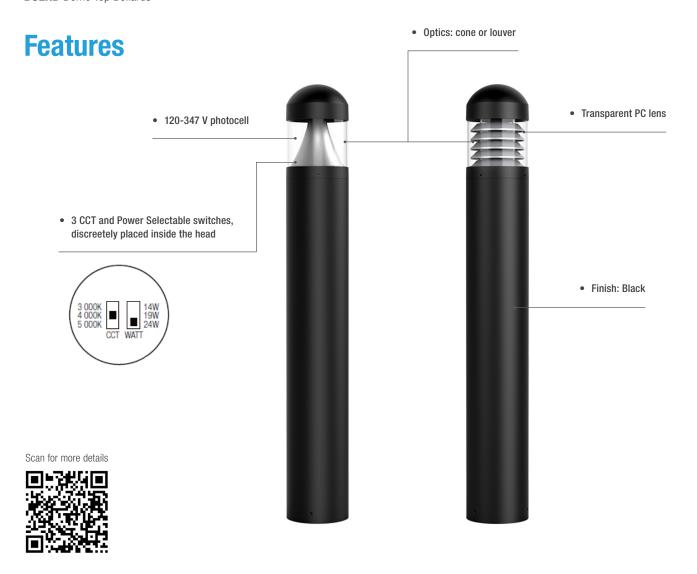

## **■ Color and Power Selectable**

An all-in-one LED security light solution offering ultimate versatility, with the ability to change the color temperature (3 000/4 000/5 000 K) as well as the lumen packages to meet the needs of a variety of products and applications. An ideal solution for reducing stocking inventory.

## Optics

Select the head of your choice to better suit your needs: louver or cone.

## **■** Photocell included

An on-off photocell is integrated inside the luminaire and can be easily enabled.