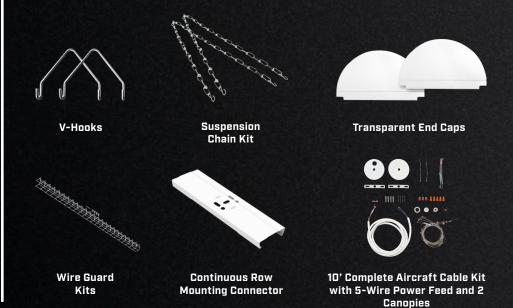

#### **Included** with **Every Luminaire!**

Create a classic and timeless look when surface mounting the SRS series!