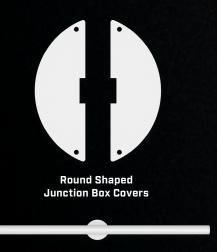

# **FEATURES**

- Available in 2 ft, 4 ft and 8 ft lengths
- 120-347 V with 0-10 V dimming
- Lumen output ranging from 2 600 to 12 600 lumens
- 3 500/4 000/5 000 K selectable color temperature
- Junction box cover included in the box
- Frosted round lens offers an evenly diffused light without hotspots
- Surface, suspended or row mounting
- Attractive and slim design that does not sacrifice on features

#### **Included** with **Every Luminaire!**

Create a classic and timeless look when surface mounting the SRS series!