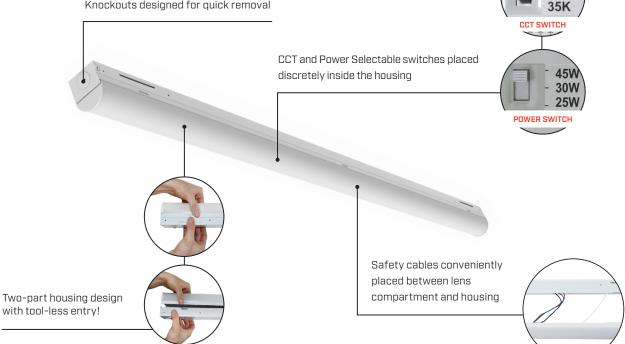

# **FEATURES**

- Available in 2 ft, 4 ft and 8 ft lengths
- 120-347 V with 0-10 V dimming
- Lumen output ranging from 2 600 to 12 600 lumens
- 3 500/4 000/5 000 K selectable color temperature
- Junction box cover included in the box
- Frosted round lens offers an evenly diffused light without hotspots
- Surface, suspended or row mounting
- Attractive and slim design that does not sacrifice on features

### **SRS AT A GLANCE**

Knockouts designed for quick removal