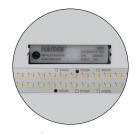

## **Sensor Technologies**

**Microwave** 

Installed Behind the Lens

PIR

Installed On the End of the Luminaire