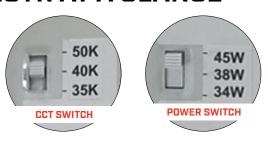

## **S20TR AT A GLANCE**

 CCT and Power Selectable switches placed discretely inside the housing

 Safety cables conveniently placed between lens compartment and housing