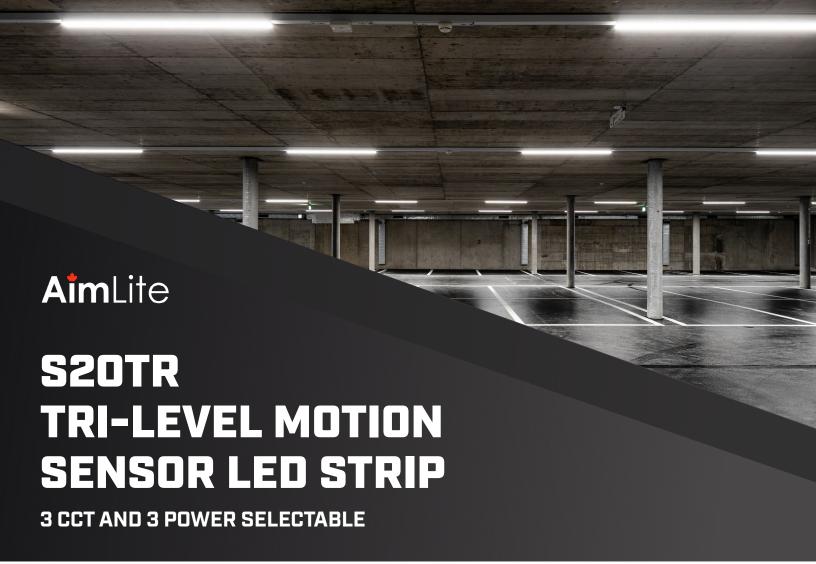

## **FEATURES**

- Integrated microwave or PIR motion sensor with tri-level, bi-level, On/Off and daylight harvesting capabilities
- · Available in 2ft, 3ft, 4ft and 8ft lengths
- 120-347 V
- Lumen output ranging from 2 520 12 780 lumens
- 3 500/4 000/5 000 K selectable colour temperature
- · V-Hooks and junction box cover included in the box
- Frosted round lens offers an evenly diffused light without hotspots
- · Surface, suspended or row mounting

## **S20TR AT A GLANCE**

 CCT and Power Selectable switches placed discretely inside the housing

 Safety cables conveniently placed between lens compartment and housing