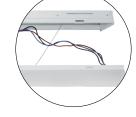

## **S20TR AT A GLANCE**

 CCT and Power Selectable switches placed discretely inside the housing

 Safety cables conveniently placed between lens compartment and housing