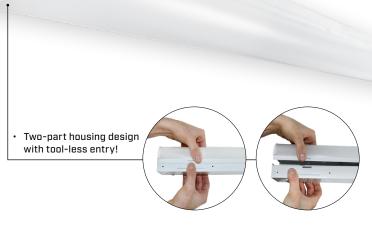

## **S20TR AT A GLANCE**

 CCT and Power Selectable switches placed discretely inside the housing

 Safety cables conveniently placed between lens compartment and housing