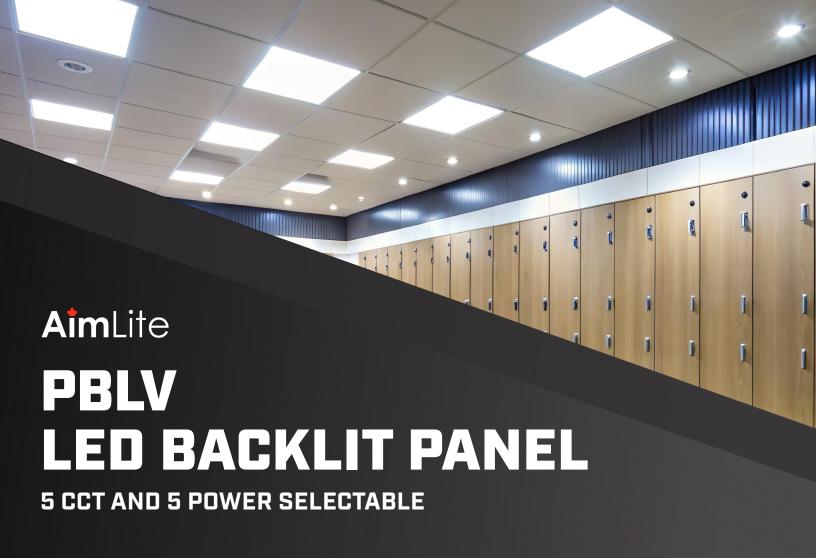

### **PBLV**

#### **LED BACKLIT PANEL WITH 5 COLOUR TEMPERATURES AND 5 POWER SELECTABLE**

· Slim trim design for a sleek and frameless look Frosted diffuser for a smooth light output, conforms to standard method of fire test of light diffusers and lenses · Regular panel trim 3 500 K ○ 4 000 K · Individual PMMA lenses O 5 000 K covering each LED chip 6 500 K **CCT** and Power Selectable switches • Earthquake-proof hooks to ensure safe installation · 120-347 V, 0-10 V dimmable driver · 5 knockouts on the junction box