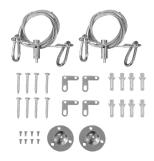

# **Accessories** (Sold Separately)

Multiple options to install PBLV using these accessories

# **Suspension Kit**