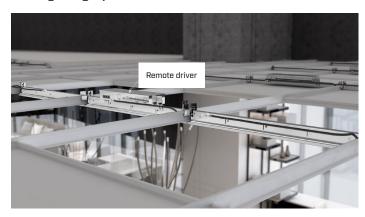

## **FEATURES**

- Available in 2' and 4'
- Compatible to 15/16" standard suspended ceilings system
- FT6 cable suitable for commercial ceiling plenum applications
- One driver can accommodate up to 3 luminaires
- · Seamless linear continuous mount
- · Slim profile with less than half an inch thickness

It replaces a whole 2' or 4' cross tee of the T-Grid ceiling making this luminaire a part of both the ceiling and lighting systems

T-Grid lighting bars have an adjustable mounting bracket on each end which is compatible with most manufacturers' suspended ceiling systems and tiles