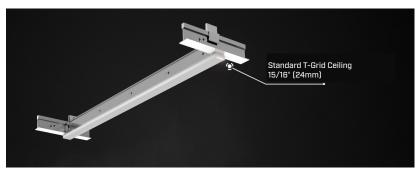

It replaces a whole 2' or 4' cross tee of the T-Grid ceiling making this luminaire a part of both the ceiling and lighting systems

T-Grid lighting bars have an adjustable mounting bracket on each end which is compatible with most manufacturers' suspended ceiling systems and tiles