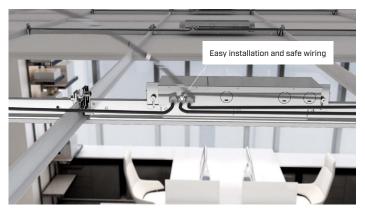

## **FEATURES**

- Available in 2' and 4'
- Compatible to 15/16" standard suspended ceilings system
- FT6 cable suitable for commercial ceiling plenum applications
- One driver can accommodate up to 3 luminaires
- · Seamless linear continuous mount
- · Slim profile with less than half an inch thickness

It replaces a whole 2' or 4' cross tee of the T-Grid ceiling making this luminaire a part of both the ceiling and lighting systems

T-Grid lighting bars have an adjustable mounting bracket on each end which is compatible with most manufacturers' suspended ceiling systems and tiles