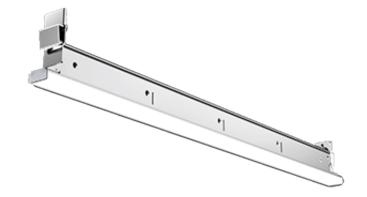

## **FEATURES**

- Available in 2' and 4'
- Compatible to 15/16" standard suspended ceilings system
- FT6 cable suitable for commercial ceiling plenum applications
- One driver can accommodate up to 3 luminaires
- · Seamless linear continuous mount
- · Slim profile with less than half an inch thickness

It replaces a whole 2' or 4' cross tee of the T-Grid ceiling making this luminaire a part of both the ceiling and lighting systems

T-Grid lighting bars have an adjustable mounting bracket on each end which is compatible with most manufacturers' suspended ceiling systems and tiles